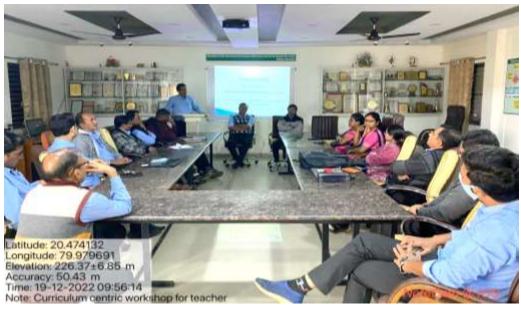

#### Format of each Activity/Programme

1) Name of Activity :- One-day workshop on Curriculum Centric

workshop for teachers.

2) Date/Duration of Activity :- 19 Dec 2022

3) Name of Collaborative Dept./:- Staff Welfare & Empowerment Committee

4) Objectives :-

1. The purpose behind organizing this workshop was to develop the teaching skills and linguistic ability of the college teachers and make effective teaching by them.

- 2. Teachers to use teaching methods that have changed according to the changing education system.
- 3. To make your teaching interesting and enlightening by adopting modern technology in your classroom teaching.
- 5) No. of teachers participated :- 19 in this activity
- 6) No. of students participated :- 00 in this activity
- 7) Description of activity in brief:-

One Day Workshop on Effective Teaching at Mahatma Gandhi College

A one-day workshop on Effective Teaching was organized by the "Staff Welfare and Empowerment" Committee of Mahatma Gandhi Art, Science and Commerce College Armori. The purpose of organizing this workshop was to develop the teaching skills and linguistic ability of college teachers and make effective teaching by them.

5taff welfare and Emporment committee हारे ट्यार्गिट्याया Centric workshop for teaches या विस्थावर कार्यशाळा छेठ्याव्या उद्देशांने मा प्राचार्यसाहेब यांच्या कक्षात् सभेचे आगोजन करण्यात् आलेको होते.