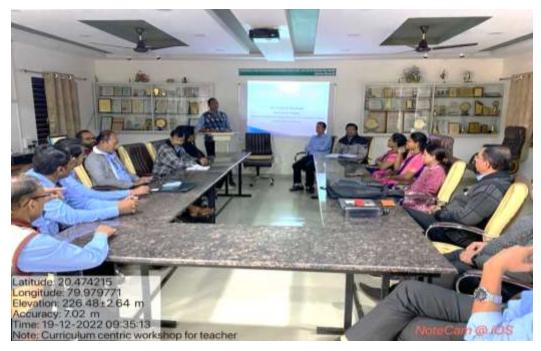

#### Format of each Activity/Programme

1) Name of Activity :- One-day workshop on Curriculum Centric

workshop for teachers.

2) Date/Duration of Activity :- 19 Dec 2022

3) Name of Collaborative Dept./:- Staff Welfare & Empowerment Committee

4) Objectives :-

1. The purpose behind organizing this workshop was to develop the teaching skills and linguistic ability of the college teachers and make effective teaching by them.

- 2. Teachers to use teaching methods that have changed according to the changing education system.
- 3. To make your teaching interesting and enlightening by adopting modern technology in your classroom teaching.
- 5) No. of teachers participated :- 19 in this activity
- 6) No. of students participated :- 00 in this activity
- 7) Description of activity in brief:-

One Day Workshop on Effective Teaching at Mahatma Gandhi College

A one-day workshop on Effective Teaching was organized by the "Staff Welfare and Empowerment" Committee of Mahatma Gandhi Art, Science and Commerce College Armori. The purpose of organizing this workshop was to develop the teaching skills and linguistic ability of college teachers and make effective teaching by them.

Hon. Principal Dr. Lal Singh Khalsa the workshop organized under the guidance of was chaired by the Vice Principal of the college Dr. Chandrakant Dorlikar and Head of English Department Dr. Nomesh Meshram had benefited.