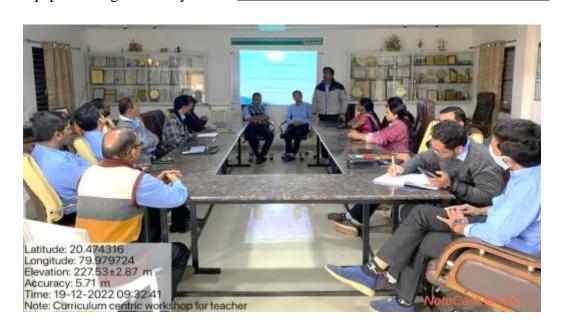

#### Format of each Activity/Programme

1) Name of Activity :- One-day workshop on Curriculum Centric

workshop for teachers.

2) Date/Duration of Activity :- 19 Dec 2022

3) Name of Collaborative Dept./:- Staff Welfare & Empowerment Committee

4) Objectives :-

1. The purpose behind organizing this workshop was to develop the teaching skills and linguistic ability of the college teachers and make effective teaching by them.

- 2. Teachers to use teaching methods that have changed according to the changing education system.
- 3. To make your teaching interesting and enlightening by adopting modern technology in your classroom teaching.
- 5) No. of teachers participated :- 19 in this activity
- 6) No. of students participated :- 00 in this activity
- 7) Description of activity in brief:-

One Day Workshop on Effective Teaching at Mahatma Gandhi College

A one-day workshop on Effective Teaching was organized by the "Staff Welfare and Empowerment" Committee of Mahatma Gandhi Art, Science and Commerce College Armori. The purpose of organizing this workshop was to develop the teaching skills and linguistic ability of college teachers and make effective teaching by them.

Hon. Principal Dr. Lal Singh Khalsa the workshop organized under the guidance of was chaired by the Vice Principal of the college Dr. Chandrakant Dorlikar and Head of English Department Dr. Nomesh Meshram had benefited.