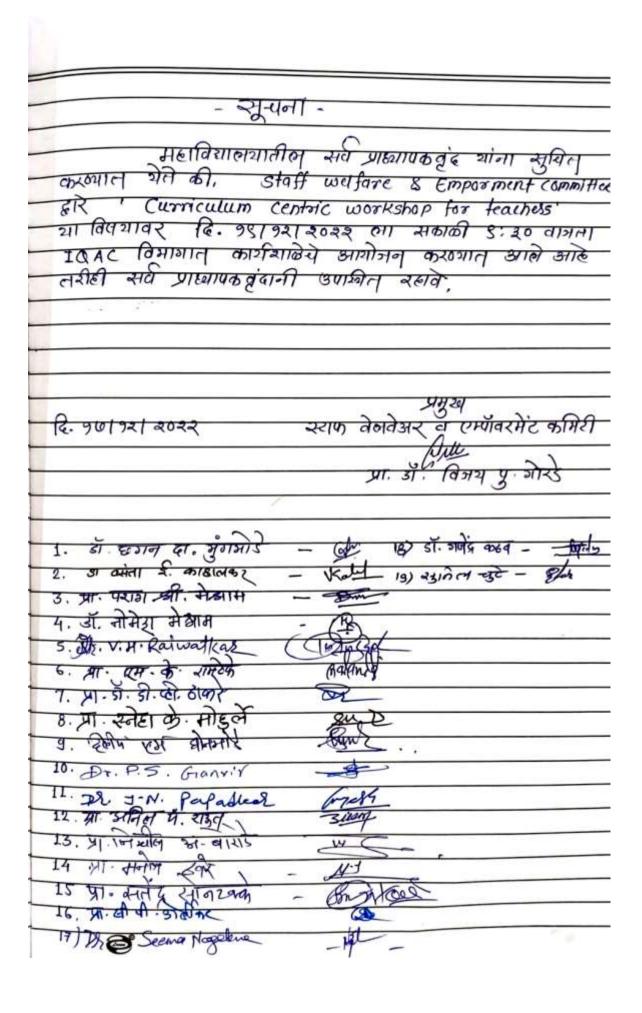

5taff welfare and Emporment committee हारे ट्यार्गिट्याया Centric workshop for teaches या विस्थावर कार्यशाळा छेठ्याव्या उद्देशांने मा प्राचार्यसाहेब यांच्या कक्षात् सभेचे आगोजन करण्यात् आलेको होते.

#### - सभा -

- 1. Staff welfare and Emporment committee हारे

  'Curviculum centric workshop for teaches' या विषयावर
  सत्र २०२२ २३ व्या Academic Catchdes व महाविद्यालयावा

  ट्याञ्चांट्यांच्या Activity न्यूमार दि. १६१ १२१ २०२२ ला

  मा प्रमार्थसाहेव यांच्या उपाब्वितीत वरील विषयावर कार्ययाका
  होक्याचे ठरले.
- 2. सदर समेमको डिमि क्यिनिक्ट है Emporment Committee न्ये प्रमुख प्रान्ति विमय भीरेड व सहाक्षा ट्यांम्बनाका न्ये प्रमुख प्रान्ति नोमेश मेस्राम व महावियालयान्ये प्रान्यार्थि मा . डी. लालिसंग खालसा शांक्यामको न्ययी लेखन हि प्रशांत्री स्थान साली. ला वरील कार्यशांकेच्या आयोमना कृरिता मंगूरी देखात साली.
- ड. तरील कार्यशानेच्या आयोजनात मार्गिदर्शक मणुन इंग्रजी विभाग प्रमुख है Effective classroom teaching है। विजय छेडून सर्व प्राच्यापक बृंदांना मार्गिदर्शन कर्रातील असे 4. वरील समेचे आमार डांची जर्मिक्ट है मार्गिक्या