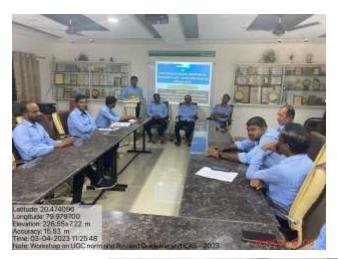

प्राचीय (91/2

- Name of Activity :- Special initiatives for staff welfare and appraisal –
   Topic One day workshop on UGC Norms and Revised Guideline for Promotion Under CAS.
- 2) Date/Duration of Activity :- 03 Apr 2023
- 3) Name of Collaborative Dept./:- Staff Welfare & Empowerment Committee
- 4) Objectives :-
  - 1. To inform about the new rules and regulation of CAS given by UGC.
  - 2. Teachers to inform about the new UGC norms, UGC amendment, API category & criterion, Orientation & Refresher course, Promotion etc.
- 5) No. of teachers participated :- 16 in this activity
- 6) No. of students participated :- 00 in this activity
- 7) Description of activity in brief:-

A one-day workshop was organized by the "Staff Welfare and Empowerment" Committee of Mahatma Gandhi Art, Science, and Commerce College Armori. Date. 03 Apr 2023. A one-day workshop was organized on the topic - UGC norms and Revised Guideline for promotion Under CAS - under Professional development intitlalieves / Training for staff. Under the guidance of Hon. Principal Dr. Lal Singh Khalsa

Prof. Dr. Chhagan Mungmode of Department of Physics as the key speaker in the said workshop. and Head of Department of Zoology Prof. Dr. Jayesh Papadkar presided over the program.

Prof. Dr. Chhagan Mungmode, who was the main speaker at this workshop. - 'UGC Norms and Revised Guideline for promotion Under CAS while guiding this victory, UGC Norms VGC Amendments, Revised Guideline API System, API - Category & Criteria. Orientation, Refresher course, FDP, Short term course, promotion period, etc.) informed the professors on various topics and through the workshop, the professors Ideas on how to promote or be promoted in the workshop above.